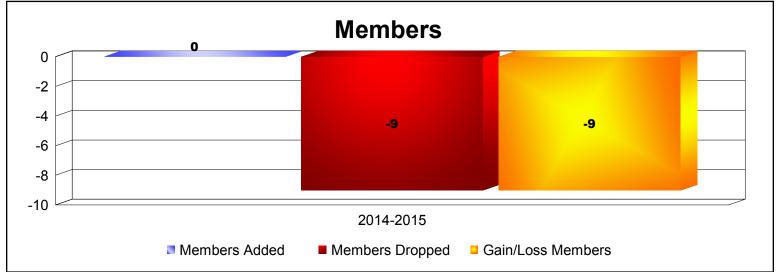

**Disbanded Districts**As of June 2015 Cumulative

| Year      | New<br>Clubs | Dropped<br>Clubs | Gain/<br>Loss<br>Clubs | New<br>Members | Charter<br>Members | Reinstate<br>Members | Transfer<br>Members | Total<br>Member<br>Added | Total<br>Members<br>Dropped | Gain/<br>Loss<br>Members |
|-----------|--------------|------------------|------------------------|----------------|--------------------|----------------------|---------------------|--------------------------|-----------------------------|--------------------------|
| 2014-2015 | 0            | -1               | -1                     | 0              | 0                  | 0                    | 0                   | 0                        | -9                          | -9                       |
| Average   | 0            | -1               | -1                     | 0              | 0                  | 0                    | 0                   | 0                        | -9                          | -9                       |