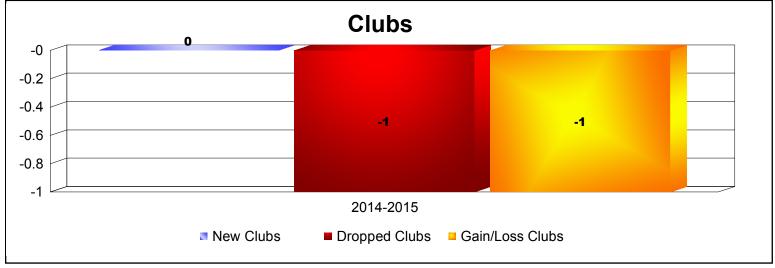

**Disbanded Districts**As of June 2015 Cumulative

| Year      | New<br>Clubs | Dropped<br>Clubs | Gain/<br>Loss<br>Clubs | New<br>Members | Charter<br>Members | Reinstate<br>Members | Transfer<br>Members | Total<br>Member<br>Added | Total<br>Members<br>Dropped | Gain/<br>Loss<br>Members |
|-----------|--------------|------------------|------------------------|----------------|--------------------|----------------------|---------------------|--------------------------|-----------------------------|--------------------------|
| 2014-2015 | 0            | -1               | -1                     | 0              | 0                  | 0                    | 0                   | 0                        | -9                          | -9                       |
| Average   | 0            | -1               | -1                     | 0              | 0                  | 0                    | 0                   | 0                        | -9                          | -9                       |